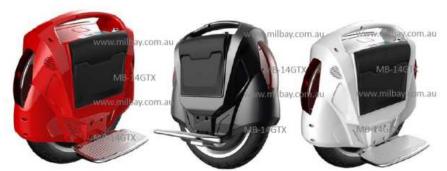

#### MB-14GTX

Swap and Go Battery—194Wh Panasonic High Speed—Cruise 25 + kmh,

Max speed about 40 kmh

High Power motor—Max 2kW

\$1299.00