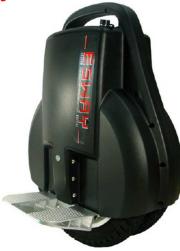

## **ESWAY Brand**

## ES-X3

Lightest Unicycle—only 10kg.

**Unbreakable Polycarbonate cases** 

Naked design

Max speed about 18 kmh

Brushless direct drive motor—Max 500W

130Wh/170Wh battery options

\$899.00—130Wh battery included