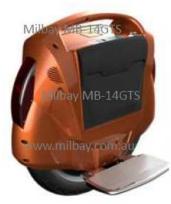

#### MB-14GTX

Swap and Go Battery—194Wh Panasonic High Speed—Cruise 25 + kmh,

Max speed about 40 kmh

High Power motor—Max 2kW

\$1299.00