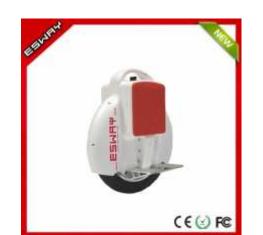

### ES-Q3

Dual wheel stability.

**Polycarbonate cases** 

Easy to Learn in only 5 minutes

Max speed about 18 kmh

Brushless direct drive motor—Max 500W

130Wh/170Wh/260Wh/340Wh battery options

\$999.00—130Wh battery included