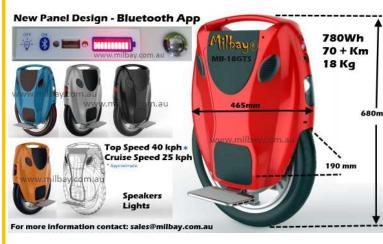

#### **MB-18GTS**

NEW Big 18 inch wheel for improved stability.

Long Range 780Wh /591Wh battery options

Travel distance around 60km

High Speed—Cruise 25+ kmh,

Max speed about 40 kmh

High Power motor—Max 3kW