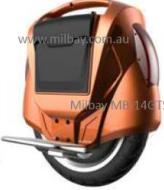

# Milbay Brand

#### MB-14GTX

Swap and Go Battery—194Wh Panasonic High Speed—Cruise 25 + kmh,

Max speed about 40 kmh

High Power motor—Max 2kW

\$1299.00